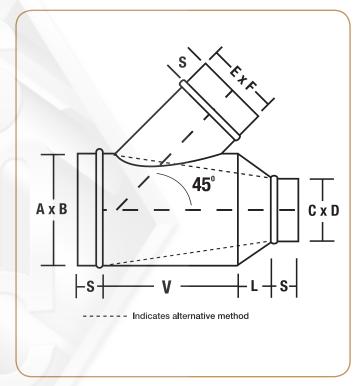

## **FLAT OVAL Reducing Lateral**

Sheet Metal Connectors, Inc. flat oval single wall duct and fittings are one part of our complete line of HVAC products. Flat oval duct has been designed for restricted space conditions that cannot accept round spiral duct. Flat Oval fittings are fabricated with our state of the art equipment and assembled with fully welded seams. Applied end treatments can be E-Z Flange with barrel clamp, standard slip connection, or angle iron rings.

Reducing Lateral